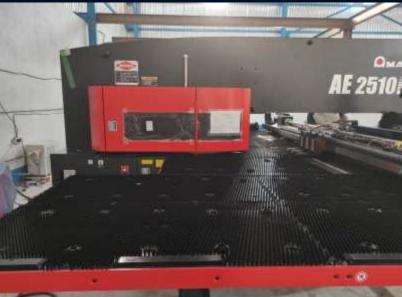

### MAJOR MACHINERIES

- CNC BENDING MACHINE (AMADA HYDROLIC PRESS BREAK MODEL: HM1003)
- CNC PUNCHING MACHINE (AMADA TURRET PUNCH MODEL: AE2510NT)
- 2X40 KVA ONLINE UPS
- HEATER TESTING PANEL (UPTO 500 KVA CAPACITY)
- EOT CRANE
- AUTO POWDER COATING PLANT WITH DIP PRE-TRETMENT (NANO-OXILIAN GREEN TECHNOLOGY) UPCOMING