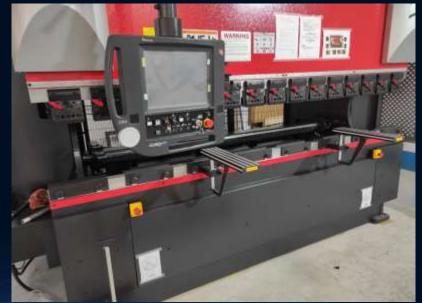

### MAJOR MACHINERIES

- CNC BENDING MACHINE (AMADA HYDROLIC PRESS BREAK MODEL: HM1003)
- CNC PUNCHING MACHINE (AMADA TURRET PUNCH MODEL: AE2510NT)
- 2X40 KVA ONLINE UPS
- HEATER TESTING PANEL (UPTO 500 KVA CAPACITY)
- EOT CRANE
- AUTO POWDER COATING PLANT WITH DIP PRE-TRETMENT (NANO-OXILIAN GREEN TECHNOLOGY) UPCOMING