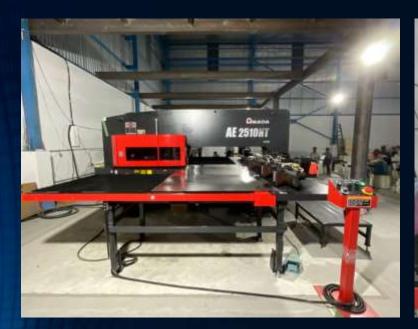

### MAJOR MACHINERIES

- CNC BENDING MACHINE (AMADA HYDROLIC PRESS BREAK MODEL: HM1003)
- CNC PUNCHING MACHINE (AMADA TURRET PUNCH MODEL: AE2510NT)
- 2X40 KVA ONLINE UPS
- HEATER TESTING PANEL (UPTO 500 KVA CAPACITY)
- EOT CRANE
- AUTO POWDER COATING PLANT WITH DIP PRE-TRETMENT (NANO-OXILIAN GREEN TECHNOLOGY) UPCOMING