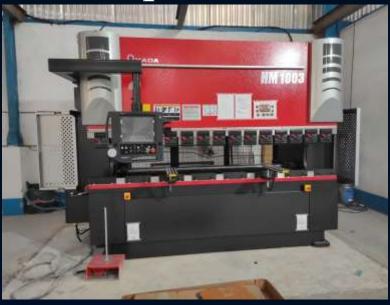

### MAJOR MACHINERIES

- CNC BENDING MACHINE (AMADA HYDROLIC PRESS BREAK MODEL: HM1003)
- CNC PUNCHING MACHINE (AMADA TURRET PUNCH MODEL: AE2510NT)
- 2X40 KVA ONLINE UPS
- HEATER TESTING PANEL (UPTO 500 KVA CAPACITY)
- EOT CRANE
- AUTO POWDER COATING PLANT WITH DIP PRE-TRETMENT (NANO-OXILIAN GREEN TECHNOLOGY) UPCOMING