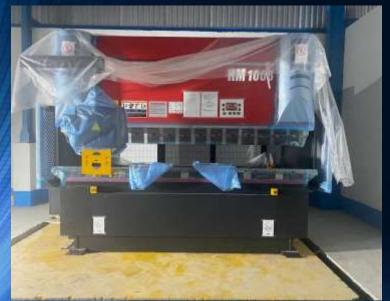

### MAJOR MACHINERIES

- CNC BENDING MACHINE (AMADA HYDROLIC PRESS BREAK MODEL: HM1003)
- CNC PUNCHING MACHINE (AMADA TURRET PUNCH MODEL: AE2510NT)
- 2X40 KVA ONLINE UPS
- HEATER TESTING PANEL (UPTO 500 KVA CAPACITY)
- EOT CRANE
- AUTO POWDER COATING PLANT WITH DIP PRE-TRETMENT (NANO-OXILIAN GREEN TECHNOLOGY) UPCOMING