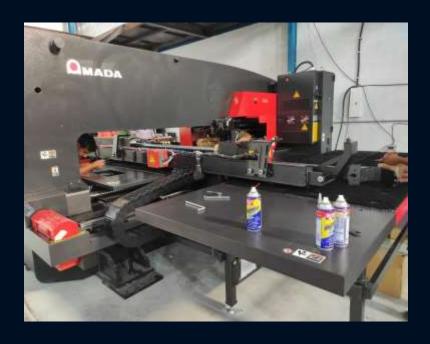

### MAJOR MACHINERIES

- CNC BENDING MACHINE (AMADA HYDROLIC PRESS BREAK MODEL: HM1003)
- CNC PUNCHING MACHINE (AMADA TURRET PUNCH MODEL: AE2510NT)
- 2X40 KVA ONLINE UPS
- HEATER TESTING PANEL (UPTO 500 KVA CAPACITY)
- EOT CRANE
- AUTO POWDER COATING PLANT WITH DIP PRE-TRETMENT (NANO-OXILIAN GREEN TECHNOLOGY) UPCOMING